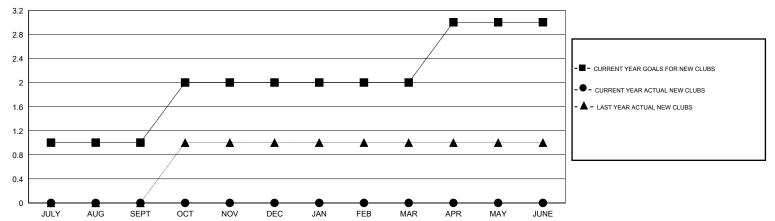

## **LOCATION OHIO**

GMT CA 1

|               |                  | Clubs             |                  |                  |                       |                    | Members                             |                    |                  |
|---------------|------------------|-------------------|------------------|------------------|-----------------------|--------------------|-------------------------------------|--------------------|------------------|
|               | RESUI            | LTS FOR 2014-2015 |                  |                  | RESULTS FOR 2014-2015 |                    |                                     |                    |                  |
| QUARTER       | NEW CLUB<br>GOAL | NEW CLUBS         | DROPPED<br>CLUBS | NET<br>GAIN/LOSS | QUARTER               | NEW MEMBER<br>GOAL | CHARTER AND<br>NEW MEMBERS<br>ADDED | DROPPED<br>MEMBERS | NET<br>GAIN/LOSS |
| JULY/AUG/SEPT | 1                | 0                 | 0                | 0                | JULY/AUG/SEPT         | 35                 | 28                                  | 60                 | -32              |
| OCT/NOV/DEC   | 1                | 0                 | 0                | 0                | OCT/NOV/DEC           | 40                 | 0                                   | 0                  | 0                |
| JAN/FEB/MAR   | 0                | 0                 | 0                | 0                | JAN/FEB/MAR           | -5                 | 0                                   | 0                  | 0                |
| APR/MAY/JUNE  | 1                | 0                 | 0                | 0                | APR/MAY/JUNE          | 40                 | 0                                   | 0                  | 0                |

### GOALS AND ACTUAL NEW CLUBS CUMULATIVE