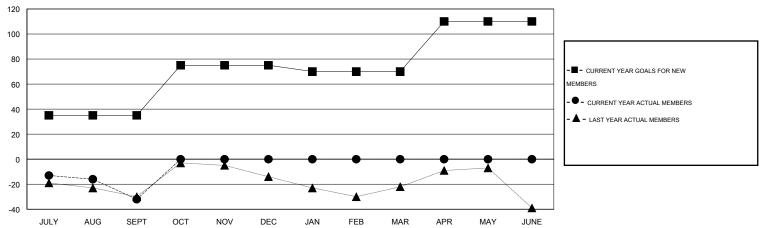

## **LOCATION OHIO**

GMT CA 1

|               |                  | Clubs             |                  |                  |                       |                    | Members                             |                    |                  |
|---------------|------------------|-------------------|------------------|------------------|-----------------------|--------------------|-------------------------------------|--------------------|------------------|
|               | RESUI            | LTS FOR 2014-2015 |                  |                  | RESULTS FOR 2014-2015 |                    |                                     |                    |                  |
| QUARTER       | NEW CLUB<br>GOAL | NEW CLUBS         | DROPPED<br>CLUBS | NET<br>GAIN/LOSS | QUARTER               | NEW MEMBER<br>GOAL | CHARTER AND<br>NEW MEMBERS<br>ADDED | DROPPED<br>MEMBERS | NET<br>GAIN/LOSS |
| JULY/AUG/SEPT | 1                | 0                 | 0                | 0                | JULY/AUG/SEPT         | 35                 | 28                                  | 60                 | -32              |
| OCT/NOV/DEC   | 1                | 0                 | 0                | 0                | OCT/NOV/DEC           | 40                 | 0                                   | 0                  | 0                |
| JAN/FEB/MAR   | 0                | 0                 | 0                | 0                | JAN/FEB/MAR           | -5                 | 0                                   | 0                  | 0                |
| APR/MAY/JUNE  | 1                | 0                 | 0                | 0                | APR/MAY/JUNE          | 40                 | 0                                   | 0                  | 0                |

#### GOALS AND ACTUAL MEMBERS CUMULATIVE

| DROPPED CLUBS: 0  DROPPED MEMBERS |        | 13 CLUBS OF 43 ADDED 1 OR MORE NEW MEMBERS | GENDER DISTRIBU<br>MALE<br>FEMALE | TION<br>877 (71.59%)<br>348 (28.41%) |     |
|-----------------------------------|--------|--------------------------------------------|-----------------------------------|--------------------------------------|-----|
| DECEASED                          | 3<br>0 | CLICK HERE FOR HEALTH                      | FAMILY UNIT MEMBERS               |                                      | 244 |
| CLUB CANCELLED OTHER              | 57     | ASSESSMENT DATA                            | HEAD OF HOUSEHOLD                 |                                      | 118 |
| TOTAL                             | 60     |                                            | NON-HEAD OF HOUSEHOL              | 126                                  |     |